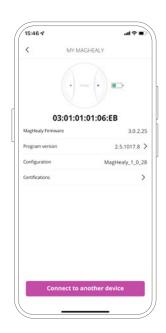

#### 2.2 Settings

In the Settings menu you can find all the information about the app and your MagHealy device and customize the app configuration.

When you click on "My MagHealy", you can update the firmware of your device, update the configuration of your programs and connect to another device.