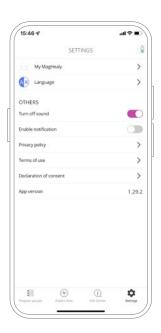

#### 2.2 Settings

In the Settings menu you can find all the information about the app and your MagHealy device and customize the app configuration.

When you click on "My MagHealy", you can update the firmware of your device, update the configuration of your programs and connect to another device.